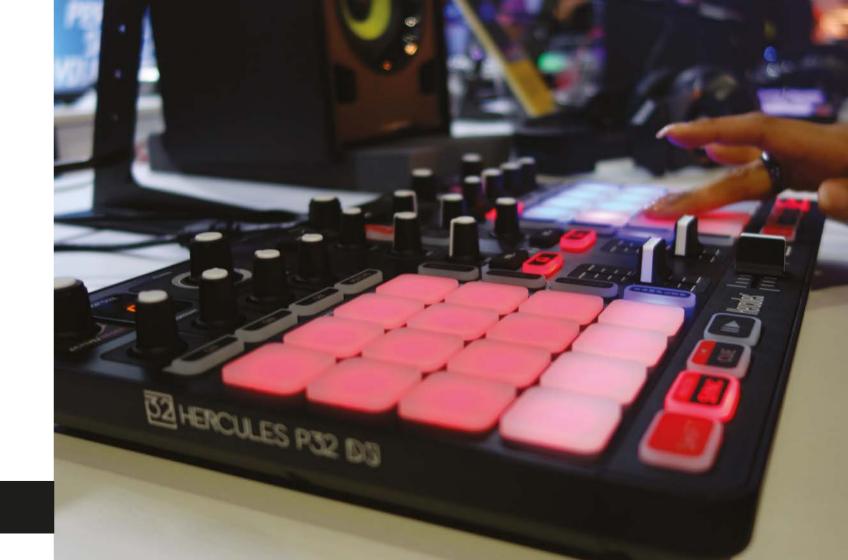

#### A CONTROLLER AT THE CROSSROADS OF DJING AND MUSIC PRODUCTION.

#### All the features to mix and remix at your fingertips.

- Built-in audio interface (mix + preview outputs).
- 2 decks, screens displaying the sizes of loops, effects racks, equalizers and more.
- Two grids of 16 ergonomic and responsive pads for precise performance and high-quality feel.
- Sample packs integrated within DJUCED®.
- Slip and quantize smart functions.

#### Develop your onstage presence.

Being a DJ is much more than just technical skills and creating a playlist: it also involves your ability to put on a show.

- Hercules P32 DJ lets you develop your signature sound, and your visual presentation.
- The combination of pads, dynamic backlighting and sample packs helps you refine your identity as a DJ.

#### INCLUDED DJ SOFTWARE

USB DJ controller with built-in audio interface 2 grids of 16 ergonomic and responsive pads Mix + preview outputs