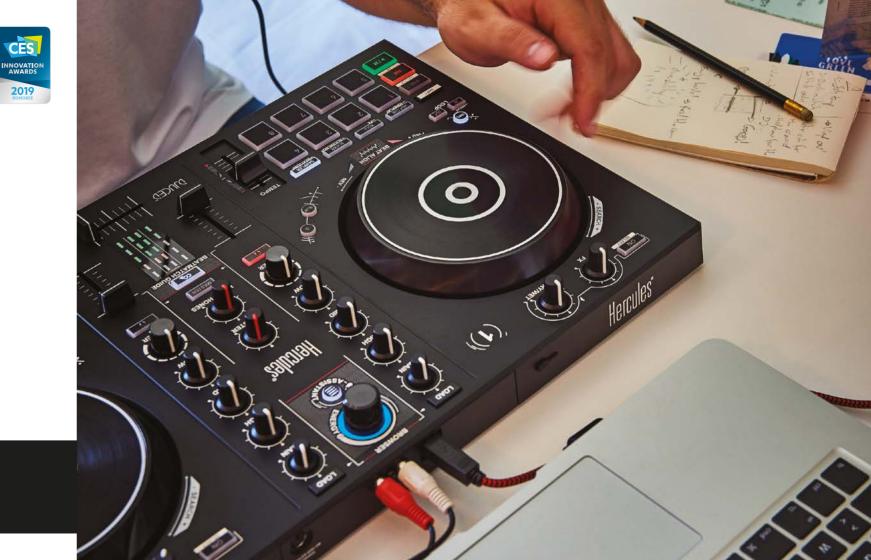

## DJCONTROL INPULSE 300 MIX EASY, BECOME A DJ

#### HAVE A BLAST SHOWING OFF YOUR DJING SKILLS WITH THE LARGEST CONTROLLER EVER DESIGNED BY HERCULES: THE HERCULES DJCONTROL INPULSE 300.

#### INCLUDED DI SOFTWARE

USB DJ controller with built-in audio interface Large jog wheel (5.9"/15 cm) with touch detection for easy scratching 8 pads × 8 modes (Hot Cue, Roll, Slicer and more) Effects rack with 2 rotary fx knobs and dry-wet Slip, quantize, loop in/loop out keys 1 filter, 3 EQ, 1 gain knob, 1 volume fader/deck VU meters per deck + master VU meter