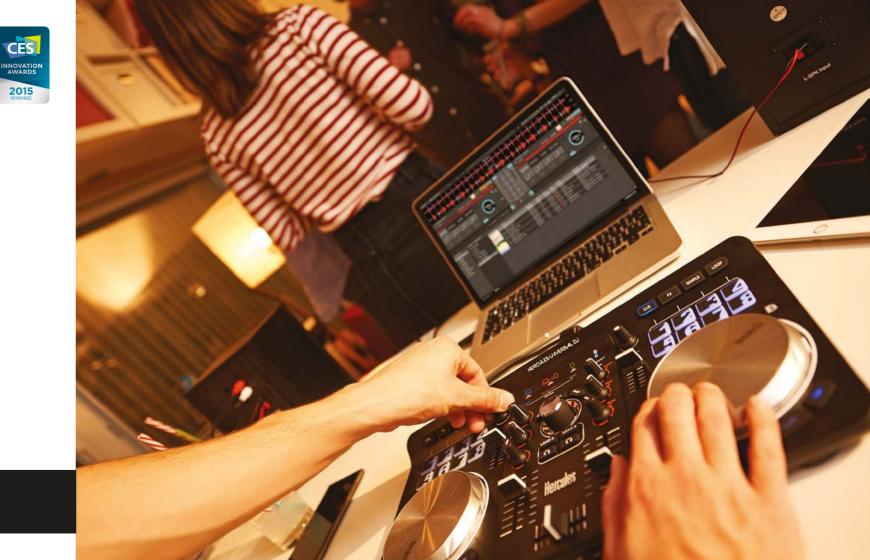

## HERCULES UNIVERSAL DJ THE DJ PARTY 3.

#### THE COOL CONTROLLER FOR MUSIC LOVERS WHO WANT TO LEARN TO MIX THEIR FAVORITE TRACKS AND IMPROVE THEIR DJ SKILLS IN DIFFERENT WAYS!

#### Unrivalled freedom.

Control your mixes from all your devices (PC, Mac<sup>®</sup>, iOS, Android).

#### PC/Mac<sup>®</sup> LAPTOP MODE: mix essentials.

Ignite the dance by mixing with your controller and your computer. Control DJUCED<sup>®</sup> from your Mac<sup>®</sup> or PC (via a USB connection).

#### MULTISCREEN MODE: extended and unprecedented mixing possibilities!

- Mix with DJUCED<sup>®</sup> from your Mac<sup>®</sup> or PC and experience the party from the heart of the dance floor by controlling or extending your mix from your smartphone or tablet using the built-in *Bluetooth<sup>®</sup>* wireless technology and the dedicated DJUCED<sup>®</sup> Master app.
- Keep your transitions under control! The PANIC button is there to help you out, enabling you to automatically launch the best next track!
- Be creative with "My Extender" from DJUCED<sup>®</sup> Master. With just one finger, create loops and FX combos worthy of a pro DJ! Share your playlist with your guests through DJUCED<sup>®</sup> Master app, and ask them to vote for their favorite tracks.

#### TABLET MODE: intuitive mixing features at your fingertips.

Wirelessly connect your tablet to your Hercules Universal DJ controller to mix with DJUCED® App. Preview the following track by connecting your tablet's audio output to the external input using the included audio cable.

#### INCLUDED DJ SOFTWARE

USB DJ controller with built-in audio interface Large and capacitive jog wheels 8 pads per deck Stereo outputs