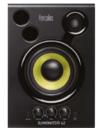

## DJMONITOR 32 LISTEN CLEAR, DECOME A DJ

#### LEISURE SPEAKERS TO START DJING!

Compact, the Hercules DJMonitor 32 speakers more than hold their own against larger speakers in their category — particularly in terms of their quality and output power.

- Active monitoring speakers: perfect for getting started as a casual DJ.
- Offset tweeters for clearer sound reproduction, and a more spatially-distinct stereo effect.
- Acoustic guide optimized for high-performance audio rendering.

2 x 20 watts RMS, 80 watts peak power Speaker enclosures crafted of 0.35" / 9 mm thick MDF 4" / 10 cm woofers 2 x 15 watts RMS, 60 watts peak power. Speaker enclosures crafted of 0.24" / 6 mm thick MDF. 3" / 7.6 cm woofers HDP DJ M40.1 VERSATILE DJ HEADPHONES