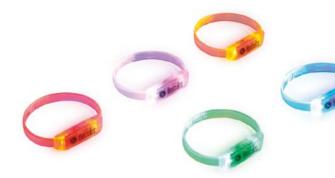

## LED WRISTBANDS PACK THE MUST-HAVE FOR YOUR PARTIES!

#### THE ULTIMATE PACK COMPRISING 10 LED WRISTBANDS TO GIVE PARTIES A BOOST.

- 5 colors for even more fun.
- The wristbands light up in sync with the music.
- ON/OFF button to extend the wristband's battery life.
- A simple click, and the wristband adds a unique colored touch to your wrist.

5 colors for even more fun: 2 red, 2 blue, 2 green, 2 purple and 2 orange

2 x 15 watts RMS, 60 watts peak power. Speaker enclosures crafted of 0.24" / 6 mm thick MDF. 3" / 7.6 cm woofers

Hercules ensures a real 360° experience thanks to its full-featured DJUCED® software, included with all of its controllers. DJUCED® has been specially designed and developed for everyone looking to get started as a DJ, as well as for those who want to perform at parties. The new version of DJUCED® features a highly intuitive, simple and streamlined interface that makes it a breeze for all users to get started quickly, and express their creativity without any limits.