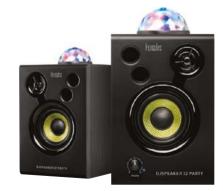

## DJSPEAKER 32 PARTY PARTY NOW, BECOME A DJ

#### FUN, HIGH-QUALITY SPEAKERS TO LIGHT UP ALL YOUR PARTIES!

The Hercules DJSpeaker 32 Party speakers liven up your parties with great sound, and an LED lighting system for a colorful vibe. Each speaker features a light dome with flame and spotlight effects to make your party unique and unforgettable.

With an included infrared remote control, the speakers offer 3 different modes and a flash function to light up your parties non-stop.

- Mode 1: the LED domes light up to the beat of the music.
- Mode 2: the lighting effect syncs to the beat of the music, even during the transitions between songs.
- Mode 3: quick flashing effect to the beat of your tracks. Flash function: enjoy a continuous flashing effect even when there's no music, so the fun never has to end.