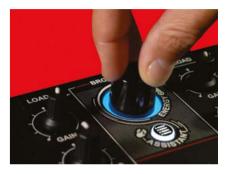

More driven than ever by our goal of opening up DJing to everyone, we've specially designed a new range of controllers to help users get started learning how to DJ, and build their skills with total confidence. Our main motivation at Hercules is to empower people to train their ears to understand the rhythm and really become DJs. Our new controllers feature the **BEATMATCH GUIDE** (built-in helpful light guides) that shows users exactly what they need to do, making learning how to mix both easy and fun.

#### BEATMATCH GUIDE - Built in, on-board dynamic light guides to learn and perfectly master the beatmatch.

- Tempo guide: shows where to move the tempo fader to adjust the tracks' BPM.
- Beat Align guide: shows the best direction to turn the jog wheel to synchronize the tracks.

#### IMA (Intelligent Music Assistant) – analyzes and suggests the best tracks to mix.

- Assistant: suggests tracks from your library.
- Energy: set the energy level for your party to match the best songs for the occasion.
   Get people dancing with high-energy tracks, slow things down with lower-energy tracks.
- Trending songs: display a list of the best upcoming songs to play, suggested by DJUCED® Artificial Intelligence.