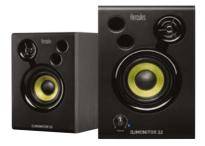

#### The complete kit to get started with Serato DJ Lite and become a DJ.

- Hercules DJControl Starlight: 2-deck DJ controller with built-in audio interface.
- Serato DJ Lite: DJ software for PC/Mac®, included with the controller.
- Hercules DJMonitor 32: 2 x 15 watts RMS active speakers, perfect for mixing at home.
- Hercules HDP DJ M 40.2: DJ headphones for monitoring upcoming tracks.

#### Ready to start.

- Comprehensive kit: 3 companion DJ gears at your service.
- Tailored for beginners: easy to carry, easy to install.

INCLUDED DJ SOFTWARE