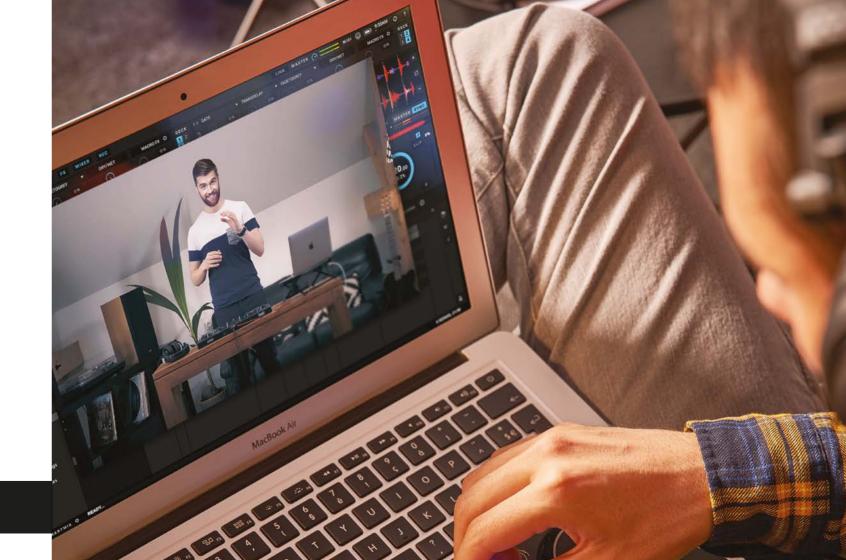

5 colors for even more fun: 2 red, 2 blue, 2 green, 2 purple and 2 orange

2 x 15 watts RMS, 60 watts peak power. Speaker enclosures crafted of 0.24" / 6 mm thick MDF. 3" / 7.6 cm woofers

Hercules ensures a real 360° experience thanks to its full-featured DJUCED® software, included with all of its controllers. DJUCED® has been specially designed and developed for everyone looking to get started as a DJ, as well as for those who want to perform at parties. The new version of DJUCED® features a highly intuitive, simple and streamlined interface that makes it a breeze for all users to get started quickly, and express their creativity without any limits.

### HERCULES DJ ACADEMY — Built right into the DJUCED® DJ software

Check out the helpful video tutorials available directly within DJUCED<sup>®</sup>: you'll be learning all of the fundamental DJing skills and picking up amazing new techniques in no time. Learn how to count out beats and bars, use the pitch faders for seamless mixing, and so much more. Get to understand all of your controller's different features, and even take advantage of pro tips regarding the best ways to organize your music. Quickly access the video tutorials right within the DJUCED<sup>®</sup> software itself. Learning to DJ has never been so fun and easy!