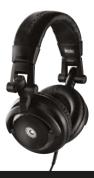

## A MUST-HAVE PIECE OF GEAR FOR ANY DJ, EVEN BEGINNERS!

- Performance: strong audio output level, perfect for monitoring tracks in any environment.
- Comfort: the pivoting, practical ear-cups featuring large, soft ear pads provide total comfort and shield you from ambient noise.
- Convenient: easily monitor tracks on the headphones while preparing your mixes.
- Design: you'll love the HDP DJ M 40.1's trendy design, with large ear-cups, black fabric and matte black housing. The earpieces can be folded in perfect for taking the headphones with you wherever you go.

95 dB at 1 mW sensitivity Audible frequency range: 20 Hz – 20 kHz