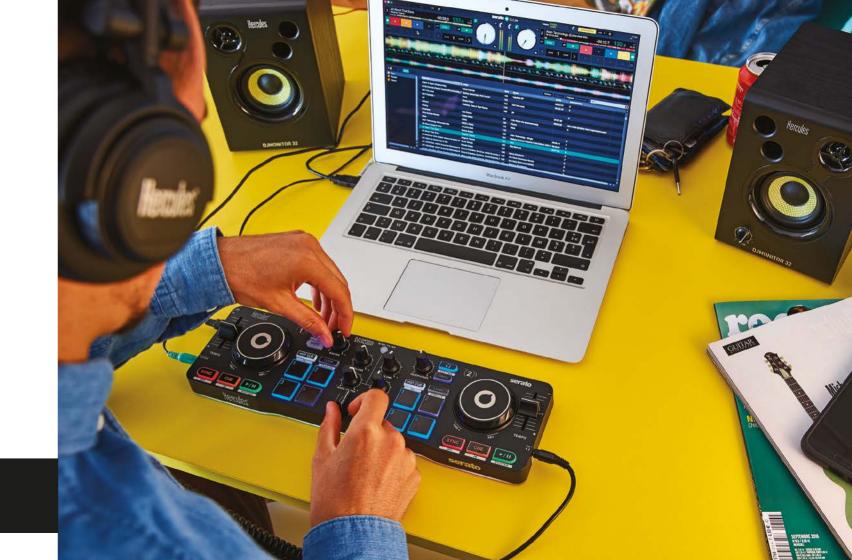

#### INCLUDED DI SOFTWARE

USB DJ controller with built-in audio interface Large jog wheel (5.9"/15 cm) with touch detection for easy scratching 8 pads × 8 modes (Hot Cue, Roll, Slicer and more) Effects rack with 2 rotary fx knobs and dry-wet Slip, quantize, loop in/loop out keys 1 filter, 3 EQ, 1 gain knob, 1 volume fader/deck VU meters per deck + master VU meter

## DJCONTROL INPULSE 200 START EASY, BECOME A DJ

#### GET STARTED EASILY WITH HERCULES DJCONTROL INPULSE 200: THE COMPACT, EASY-TO-USE CONTROLLER THAT'S CUSTOM-MADE FOR LEARNING HOW TO MIX.

#### BEATMATCH GUIDE - Built in, on-board dynamic light guides to learn how to align two music tracks together.

- Tempo guide: shows where to move the tempo fader to adjust the tracks' BPM.
- Beat Align guide: shows the best direction to turn the jog wheel to synchronize the tracks.

#### IMA (Intelligent Music Assistant) – analyzes and suggests the best tracks to mix.

- Assistant: suggests tracks from your library.
- Energy: set the energy level for your party to match the best songs for the occasion.
  - Get people dancing with high-energy tracks, slow things down with lower-energy tracks.
- Trending songs: display a list of the best upcoming songs to play, suggested by DJUCED® Artificial Intelligence.

#### INCLUDED DJ SOFTWARE

USB DJ controller with built-in audio interface Touch detection on jog wheel for easy scratching 4 pads × 4 modes (Hot Cue, Roll, FX, Sampler) Loop in/loop out keys 1 filter, 2 EQ, 1 gain knob, 1 volume fader/deck