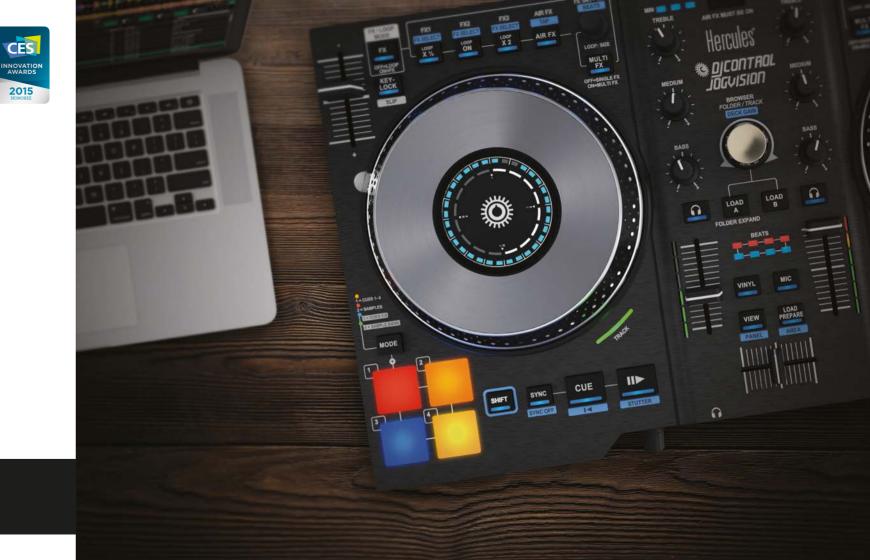

## DJCONTROL JOGVISION PERFORM. SCRATCH. IT'S YOUR TURN!

## GIVE YOUR PERFORMANCES A BOOST WITH THE DISPLAYS BUILT RIGHT INTO EACH JOG WHEEL, WHICH VISUALLY GUIDE YOUR SCRATCHING AND MIXING MOVES!

Ergonomically designed, portable and solidly built, Hercules DJControl Jogvision gives you the comfort and features you need to take your parties to the next level.

#### Perform as a pro.

- 2 powerful jog wheels emulate the feel of CD deck platters: 5.9"/15 cm in diameter.
- Instant touch detection to scratch with high precision and no latency.
- Focus on your performance thanks to the 3 key pieces of information (playback speed of the track, position within the track currently playing, the angular position while scratching) which visually guide your gesture for scratching and mixing!
   Built-in audio interface.

#### Unleash your creativity.

- Improve your stage appearance thanks to Air Control: the contactless sensor !
- Control the low-pass filter without any contact, your hand moves create new sounds: 'Filter Push', 'Filter Cut', 'Filter Roll'.
- The Air Control range of 12"/30 cm lets the audience see the DJ's hand move like a touch of magic!

#### Enjoy RGB backlighting & Cue Color Match.

- 2 sets of 4 drum pads.
- The pads' color indicates whether they are in Sample or Cue point mode.

#### INCLUDED DJ SOFTWARE

USB DJ controller with built-in audio interface Powerful, large and touch sensitive jog wheels 8 pads per deck Air Control