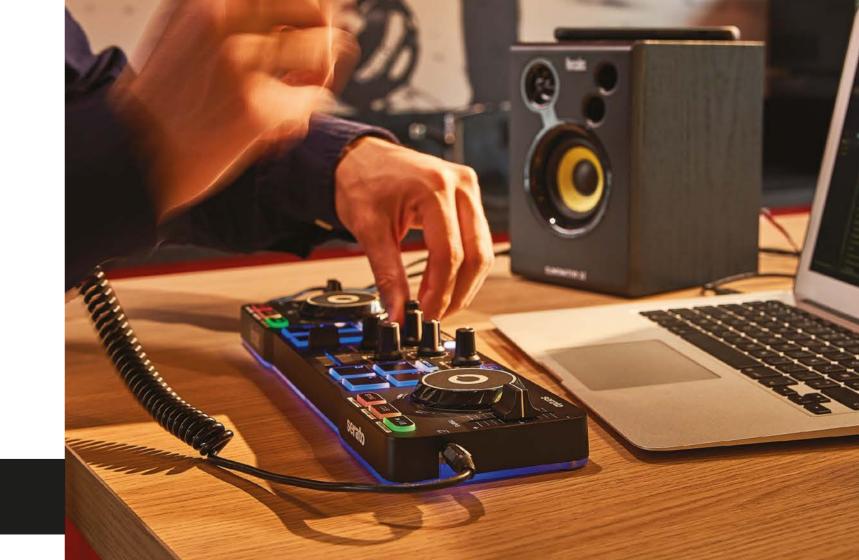

## DJCONTROL COMPACT THE GO-TO DJ PARTNER

#### LEARN HOW TO ROCK PARTIES WHEREVER YOU ARE!

Compact, complete, charismatic, the DJControl Compact has all the mixing essentials at your fingertips. Take it everywhere, start and practice or prepare your mix at any time and improvise parties anytime, anywhere.

#### Concentrated DJing.

- 2-deck DJ controller.
- 4 pads per deck.
- 4 modes per deck.
- 2 equalization potentiometers per deck.
- 10 control buttons including a SHIFT command allowing you to double all the pad controls.

#### The essentials of the mix at your fingertips.

- Scratch as naturally as with a vinyl record with the help of the jog wheels.
- The jog wheels also control the pitch and navigation within the tracks.
- Highly intuitive features to create loops, add effects and launch samples thanks to the unrivalled feel of the pads!

#### INCLUDED DJ SOFTWARE

CUE

-/ ··· )

SYNC