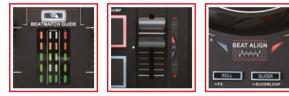

#### BEATMATCH GUIDE - Built in, on-board dynamic light guides to learn and perfectly master the beatmatch.

- Tempo guide: shows where to move the tempo fader to adjust the tracks' BPM.
- Beat Align guide: shows the best direction to turn the jog wheel to synchronize the tracks.

#### BEATMATCH GUIDE - Built in, on-board dynamic light guides to learn how to align two music tracks together.

- Tempo guide: shows where to move the tempo fader to adjust the tracks' BPM.
- Beat Align guide: shows the best direction to turn the jog wheel to synchronize the tracks.