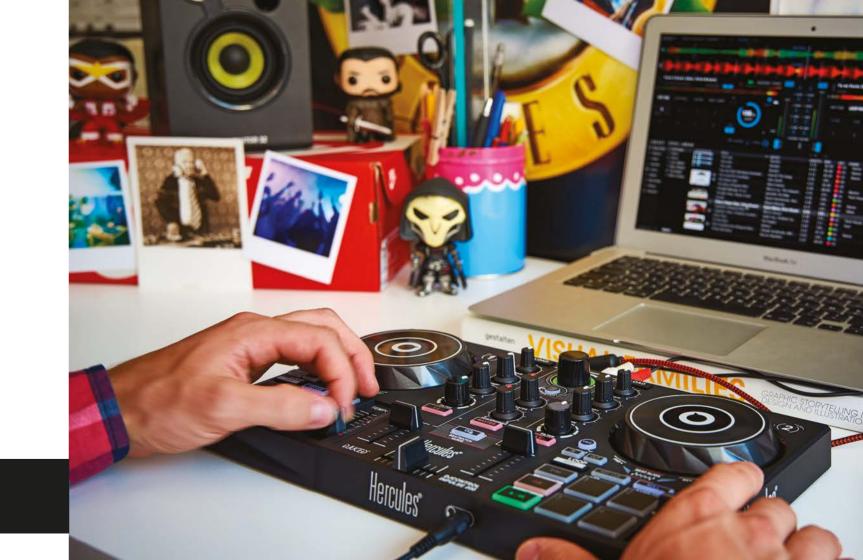

## DJCONTROL INPULSE 300 MIX EASY, BECOME A DJ

#### HAVE A BLAST SHOWING OFF YOUR DJING SKILLS WITH THE LARGEST CONTROLLER EVER DESIGNED BY HERCULES: THE HERCULES DJCONTROL INPULSE 300.

#### BEATMATCH GUIDE - Built in, on-board dynamic light guides to learn and perfectly master the beatmatch.

- Tempo guide: shows where to move the tempo fader to adjust the tracks' BPM.
- Beat Align guide: shows the best direction to turn the jog wheel to synchronize the tracks.

#### IMA (Intelligent Music Assistant) – analyzes and suggests the best tracks to mix.

- Assistant: suggests tracks from your library.
- Energy: set the energy level for your party to match the best songs for the occasion.
   Get people dancing with high-energy tracks, slow things down with lower-energy tracks.
- Trending songs: display a list of the best upcoming songs to play, suggested by DJUCED® Artificial Intelligence.

#### INCLUDED DI SOFTWARE

USB DJ controller with built-in audio interface Large jog wheel (5.9"/15 cm) with touch detection for easy scratching 8 pads × 8 modes (Hot Cue, Roll, Slicer and more) Effects rack with 2 rotary fx knobs and dry-wet Slip, quantize, loop in/loop out keys 1 filter, 3 EQ, 1 gain knob, 1 volume fader/deck VU meters per deck + master VU meter