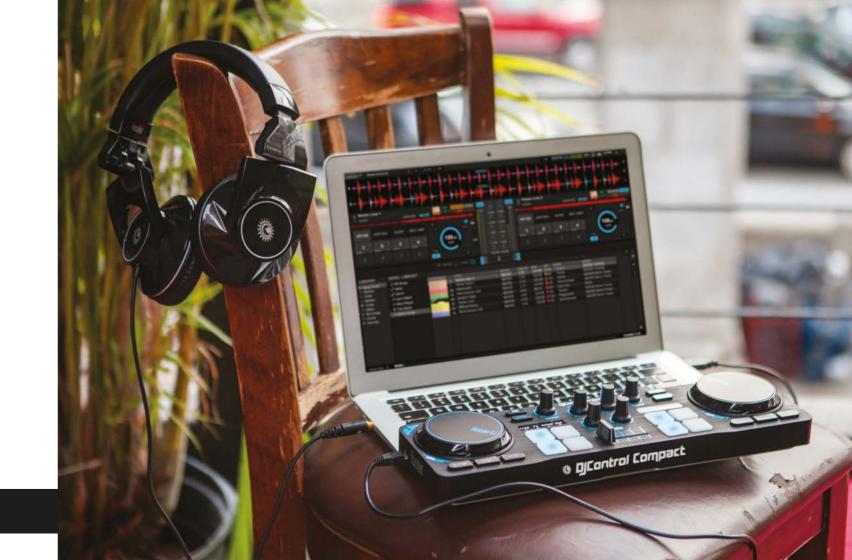

## DJCONTROL COMPACT THE GO-TO DJ PARTNER

#### LEARN HOW TO ROCK PARTIES WHEREVER YOU ARE!

Compact, complete, charismatic, the DJControl Compact has all the mixing essentials at your fingertips. Take it everywhere, start and practice or prepare your mix at any time and improvise parties anytime, anywhere.

#### Concentrated DJing.

- 2-deck DJ controller.
- 4 pads per deck.
- 4 modes per deck.
- 2 equalization potentiometers per deck.
- 10 control buttons including a SHIFT command allowing you to double all the pad controls.

#### The essentials of the mix at your fingertips.

- Scratch as naturally as with a vinyl record with the help of the jog wheels.
- The jog wheels also control the pitch and navigation within the tracks.
- Highly intuitive features to create loops, add effects and launch samples thanks to the unrivalled feel of the pads!