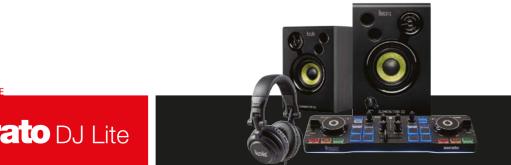

## HERCULES DJSTARTER KIT START HERE, BECOME A DJ

#### THE COMPLETE KIT TO START DJING WITH SERATO DJ LITE.

#### The complete kit to get started with Serato DJ Lite and become a DJ.

- Hercules DJControl Starlight: 2-deck DJ controller with built-in audio interface.
- Serato DJ Lite: DJ software for PC/Mac®, included with the controller.
- Hercules DJMonitor 32: 2 x 15 watts RMS active speakers, perfect for mixing at home.
- Hercules HDP DJ M 40.2: DJ headphones for monitoring upcoming tracks.

#### Ready to start.

- Comprehensive kit: 3 companion DJ gears at your service.
- Tailored for beginners: easy to carry, easy to install.

INCLUDED DJ SOFTWARE