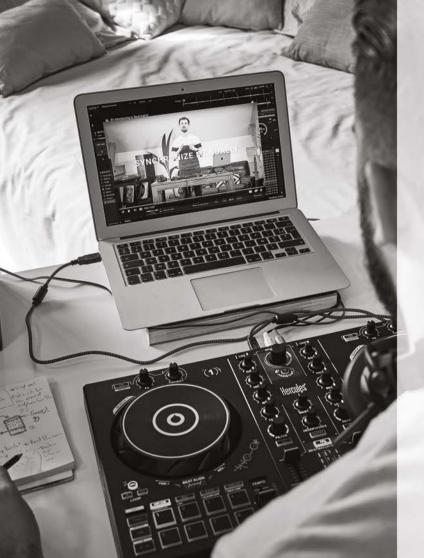

## DJCONTROL INPULSE 300 MIX EASY, BECOME A DJ

#### HAVE A BLAST SHOWING OFF YOUR DJING SKILLS WITH THE LARGEST CONTROLLER EVER DESIGNED BY HERCULES: THE HERCULES DJCONTROL INPULSE 300.

#### INCLUDED DI SOFTWARE

USB DJ controller with built-in audio interface Large jog wheel (5.9"/15 cm) with touch detection for easy scratching 8 pads × 8 modes (Hot Cue, Roll, Slicer and more) Effects rack with 2 rotary fx knobs and dry-wet Slip, quantize, loop in/loop out keys 1 filter, 3 EQ, 1 gain knob, 1 volume fader/deck VU meters per deck + master VU meter