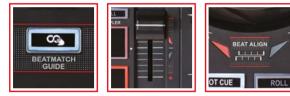

#### BEATMATCH GUIDE - Built in, on-board dynamic light guides to learn and perfectly master the beatmatch.

- Tempo guide: shows where to move the tempo fader to adjust the tracks' BPM.
- Beat Align guide: shows the best direction to turn the jog wheel to synchronize the tracks.

#### BEATMATCH GUIDE - Built in, on-board dynamic light guides to learn how to align two music tracks together.

- Tempo guide: shows where to move the tempo fader to adjust the tracks' BPM.
- Beat Align guide: shows the best direction to turn the jog wheel to synchronize the tracks.